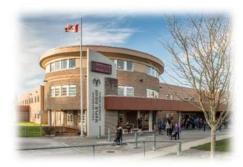

## British Columbia – Maple Ridge & Pitt Meadows School District

Prepare for your future by living and studying in the Maple Ridge-Pitt Meadows International program, part of School District 42. We are on nature's doorstep at the foot of the Garibaldi Mountain Range, but only 50 minutes' drive from beautiful Vancouver. Students can enjoy outdoor activities such as biking and hiking or take advantage of community activities at the recreation centres, ice skating rinks, gyms, dance studios, and many athletic clubs such as karate, soccer, baseball and running. Our schools are staffed by dedicated B.C. Government certified teachers, experienced at integrating international students into the school community. Students who study in our district and stay to graduate will earn a British Columbia Dogwood Diploma, recognized by Universities and Colleges around the world.